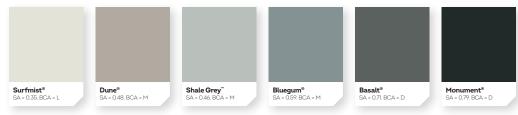

### SA and BCA Classification Explained

**SA** = Solar Absorptance. The classification of colours in the BCA is based on solar absorptance, which is the inverse of solar reflectance, expressed as a ratio between 0 and 1. A SA value of 0 indicates that a roof absorbs none and a value of 1 indicates that a roof absorbs 100% of the incoming solar radiation. Solar absorptance value is not applicable for SUPERDURA® Stainless steel. See the individual colour swatches for the SA value for each product and colour.

**BCA** = The Building Code of Australia (BCA) has classified roof colour on the basis of their solar absorptance, referred herein as Light (L < 0.40), Medium (M < 0.60), Dark (D > 0.60). See the individual colour swatches for the ratings available for each product and colour. BCA classification is correct at the time of printing but may be subject to change. Check your local state building regulations at the time of your project.