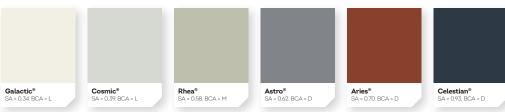

### Metallic

The Metallic finish showcases long lasting lustre for colour brilliance. A simple play of light brings out the striking 'metallic' effect.

### SA and BCA Classification Explained

**SA** = Solar Absorptance. The classification of colours in the BCA is based on solar absorptance, which is the inverse of solar reflectance, expressed as a ratio between 0 and 1. A SA value of 0 indicates that a roof absorbs none and a value of 1 indicates that a roof absorbs 100% of the incoming solar radiation. Solar absorptance value is not applicable for SUPERDURA® Stainless steel. See the individual colour swatches for the SA value for each product and colour.

**BCA** = The Building Code of Australia (BCA) has classified roof colour on the basis of their solar absorptance, referred herein as Light (L < 0.40), Medium (M < 0.60), Dark (D > 0.60). See the individual colour swatches for the ratings available for each product and colour. BCA classification is correct at the time of printing but may be subject to change. Check your local state building regulations at the time of your project.