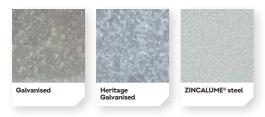

## **UNPAINTED STEEL**

For Roofing and Walling

#### **From Fielders**

A range of aesthetics from the large, grey spangles of iconic galvanised steel through to modern, petite spangled ZINCALUME® steel cladding.