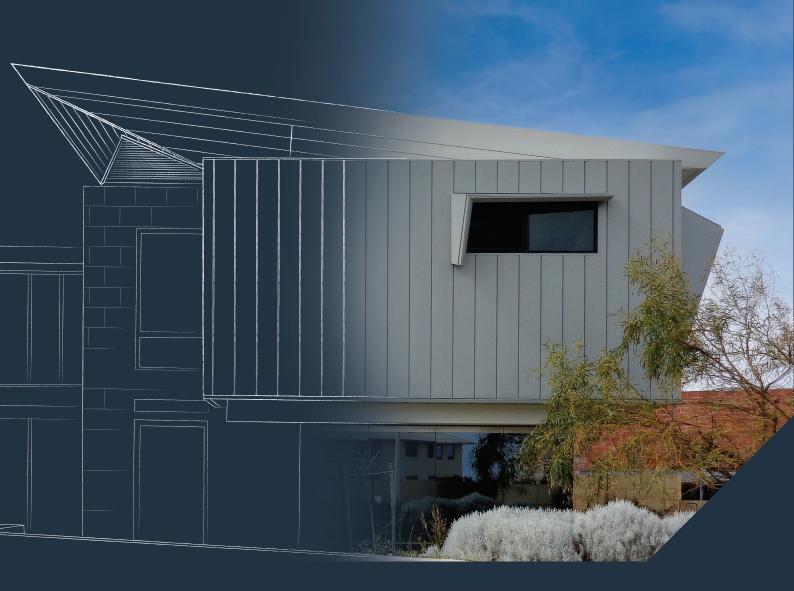

The relationship between Fielders, COLORBOND® steel and other BlueScope product brands

COLORBOND® steel is the pre-painted steel that is supplied to Fielders in large coils. Fielders then rollforms the COLORBOND® steel into our range of roofing, walling, guttering and fascia profiles, plus components for fencing systems and home additions such as verandahs, patios and carports. Similarly, Fielders also rollform other BlueScope products such as ZINCALUME® steel, into unpainted roofing, walling, guttering and fascia profiles. For special applications, some Fielders products can also be manufactured using SUPERDURA® Stainless steel and REDCOR® weathering steel.

# **COLORBOND® STEEL**

**From Fielders** 