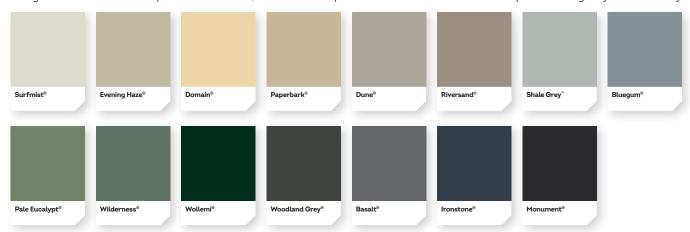

### **Matt**

Soft in appearance yet durable and strong, a Matt finish beautifully diffuses light for a textured designer appearance.

### SA and BCA Classification Explained

**SA** = Solar Absorptance. The classification of colours in the BCA is based on solar absorptance, which is the inverse of solar reflectance, expressed as a ratio between 0 and 1. A SA value of 0 indicates that a roof absorbs none and a value of 1 indicates that a roof absorbs 100% of the incoming solar radiation. Solar absorptance value is not applicable for SUPERDURA® Stainless steel. See the individual colour swatches for the SA value for each product and colour.

**BCA** = The Building Code of Australia (BCA) has classified roof colour on the basis of their solar absorptance, referred herein as Light (L < 0.40), Medium (M < 0.60), Dark (D > 0.60). See the individual colour swatches for the ratings available for each product and colour. BCA classification is correct at the time of printing but may be subject to change. Check your local state building regulations at the time of your project.