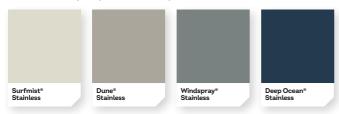

## SUPERDURA® STAINLESS STEEL

For Roofing, Walling, Guttering and Fascia

From Fielders

Our ultimate pre-painted steel product for corrosion resistance, suitable for very severe marine environments.