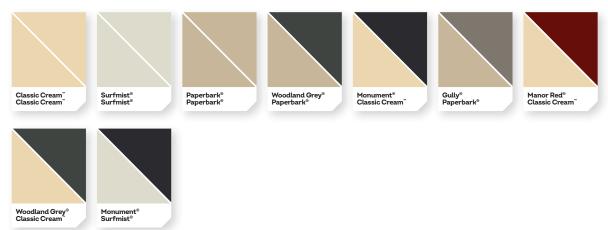

### Double-Sided High-Gloss Roofing<sup>1</sup>

Specially developed for exterior home improvement applications where the high gloss underside acts as an attractive visible ceiling to the structure.

### Beams and Posts<sup>2</sup>

Fully engineered, structural steel components in popular Classic colours with the same long-lasting pre-painted finish as found on our roofing and rainwater products.

1 Double-sided high-gloss roofing is manufactured with classic finish on the topside and high-gloss finish on the underside 
2 Beams and posts are manufactured with high-gloss finish.

COLORBOND®, SUPERDURA®, ZINCALUME®, REDCOR®, Fielders® and ® colour and product names are registered trademarks of BlueScope Steel Limited and ™ colour and product names are trademarks of BlueScope Steel Limited. ® 2024 BlueScope Steel Limited. ABN 16 000 011 058. All rights reserved. FIE0158 – 04/24