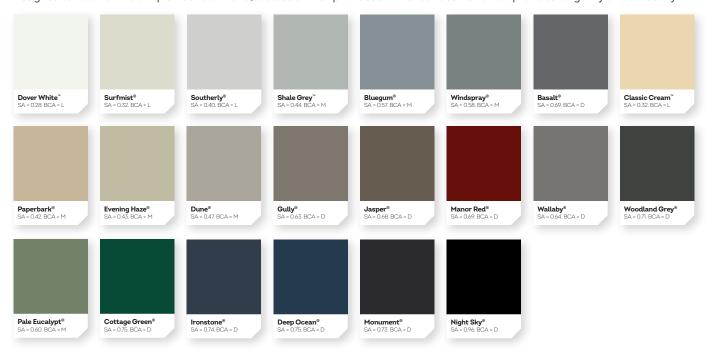

### SA and BCA Classification Explained

**SA** = Solar Absorptance. The classification of colours in the BCA is based on solar absorptance, which is the inverse of solar reflectance, expressed as a ratio between 0 and 1. A SA value of 0 indicates that a roof absorbs none and a value of 1 indicates that a roof absorbs 100% of the incoming solar radiation. Solar absorptance value is not applicable for SUPERDURA® Stainless steel. See the individual colour swatches for the SA value for each product and colour.

**BCA** = The Building Code of Australia (BCA) has classified roof colour on the basis of their solar absorptance, referred herein as Light (L < 0.40), Medium (M < 0.60), Dark (D > 0.60). See the individual colour swatches for the ratings available for each product and colour. BCA classification is correct at the time of printing but may be subject to change. Check your local state building regulations at the time of your project.