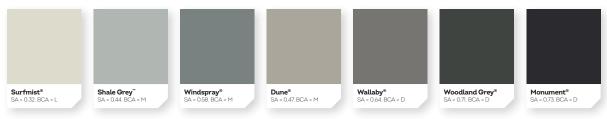

### Classic

Designed to weather the unique Australian land, a Classic finish provides a low sheen aesthetic that provides longevity and durability.

### SA and BCA Classification Explained

**SA** = Solar Absorptance. The classification of colours in the BCA is based on solar absorptance, which is the inverse of solar reflectance, expressed as a ratio between 0 and 1. A SA value of 0 indicates that a roof absorbs none and a value of 1 indicates that a roof absorbs 100% of the incoming solar radiation. Solar absorptance value is not applicable for SUPERDURA® Stainless steel. See the individual colour swatches for the SA value for each product and colour.

**BCA** = The Building Code of Australia (BCA) has classified roof colour on the basis of their solar absorptance, referred herein as Light (L < 0.40), Medium (M < 0.60), Dark (D > 0.60). See the individual colour swatches for the ratings available for each product and colour. BCA classification is correct at the time of printing but may be subject to change. Check your local state building regulations at the time of your project.