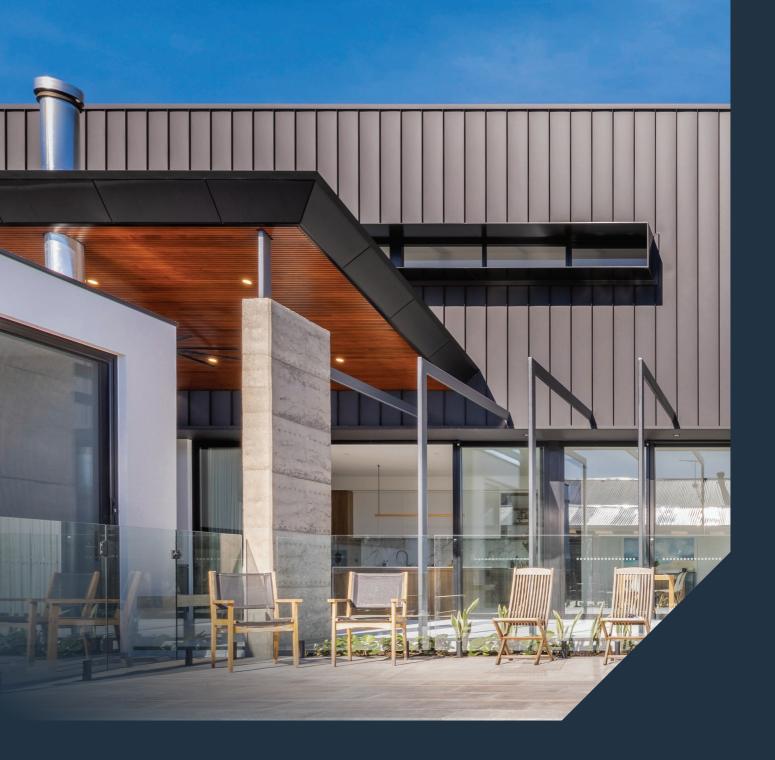

### Metallic

The Metallic finish showcases long lasting lustre for colour brilliance. A simple play of light brings out the striking 'metallic' effect.