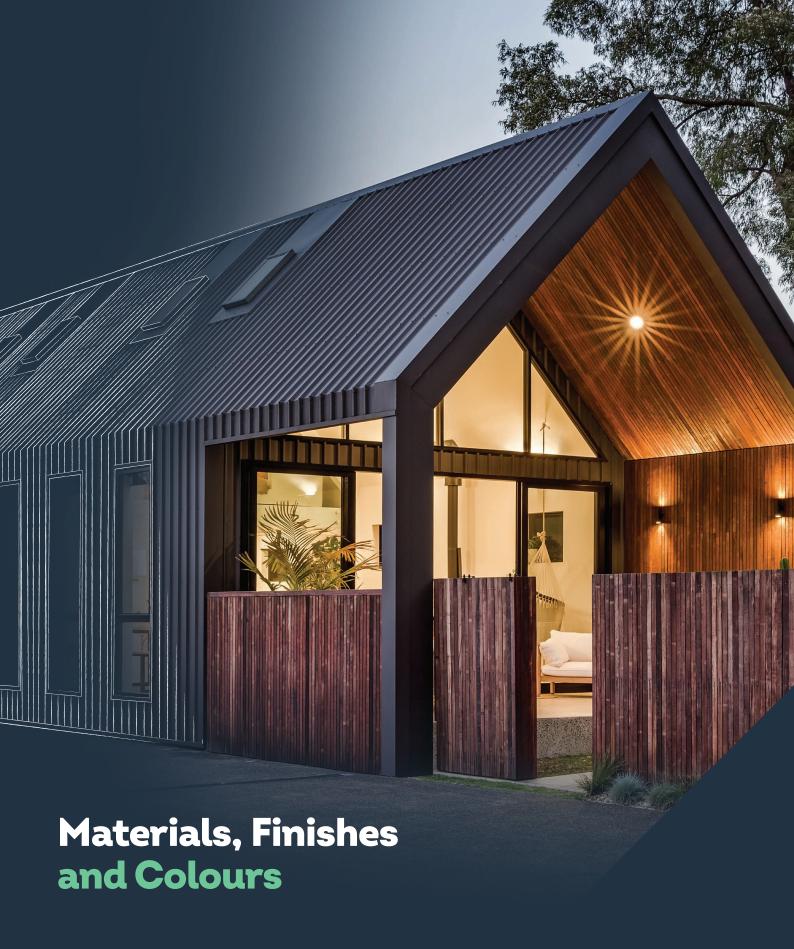

# **COLORBOND® STEEL**

**From Fielders** 

### Classic

Designed to weather the unique Australian land, a Classic finish provides a low sheen aesthetic that provides longevity and durability.